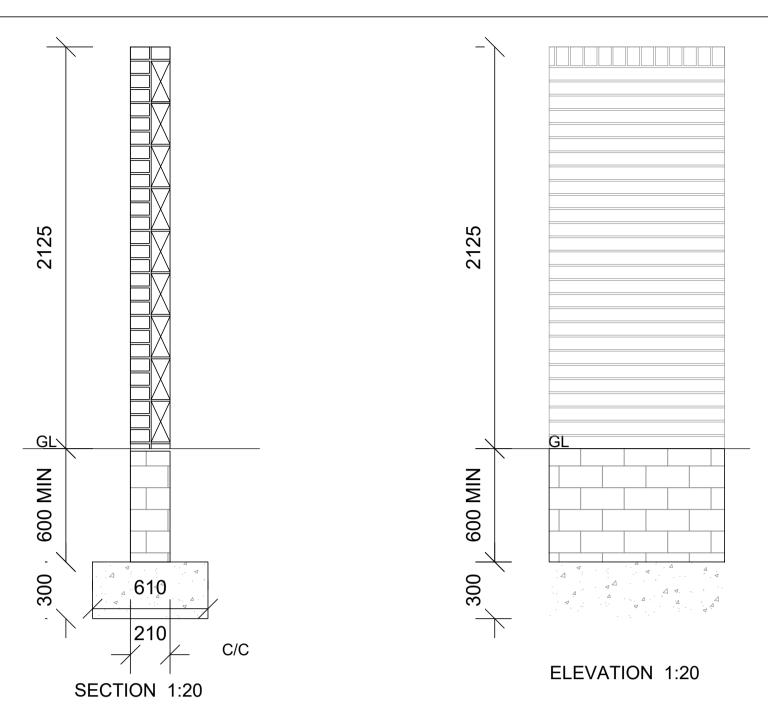

BOUNDARY TYPE 2 - BRICK FACED BLOCKWORK 925MM

BOUNDARY TYPE 5 - POST AND PLANK 2100MM

BOUNDARY TYPE 3 - BRICK FACED BLOCKWORK 2125MM

600 MIN SECTION 1:20

height with added concrete precast capping)

Part VIII Issueg Issue 2043-P8-016 Job Greenfields Housing, Maynooth Kildare Co.Co 17/05/2022 AS