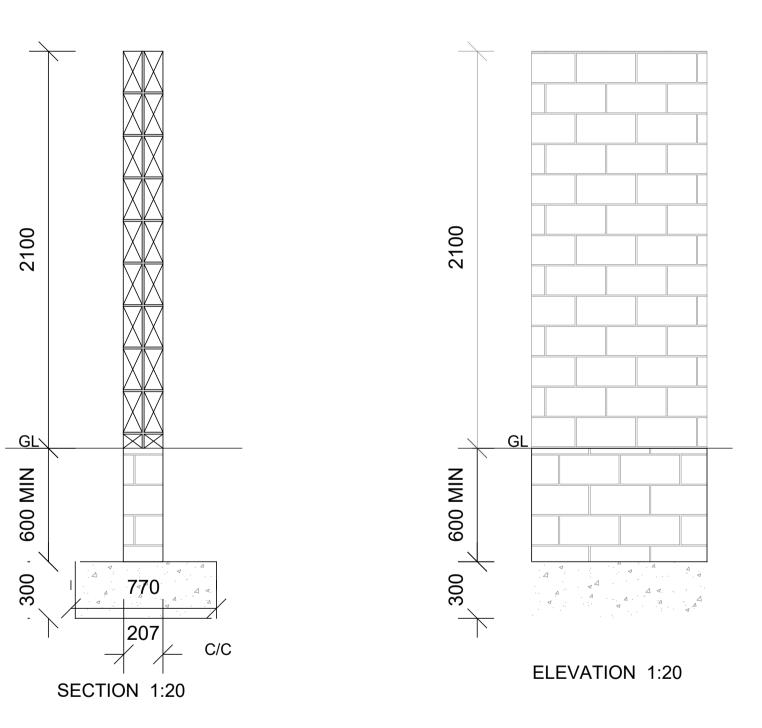

BOUNDARY TYPE 2 - BRICK FACED BLOCKWORK 925MM

BOUNDARY TYPE 5 - POST AND PLANK 2100MM

BOUNDARY TYPE 3 - BRICK FACED BLOCKWORK 2125MM

600 MIN SECTION 1:20

height with added concrete precast capping)

Part VIII Issueg Issue 2043-P8-016 Job Greenfields Housing, Maynooth Kildare Co.Co 17/05/2022 AS