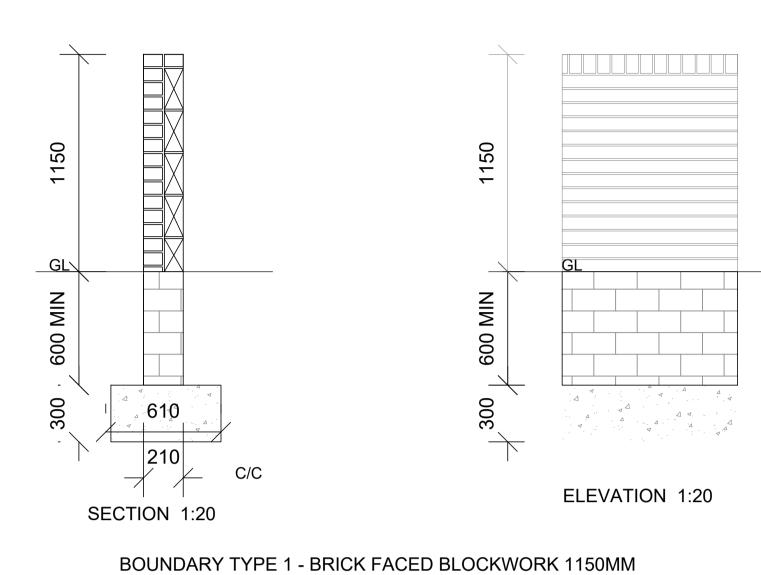

BOUNDARY TYPE 2 - BRICK FACED BLOCKWORK 925MM

BOUNDARY TYPE 5 - POST AND PLANK 2100MM

BOUNDARY TYPE 3 - BRICK FACED BLOCKWORK 2125MM

600 MIN SECTION 1:20

height with added concrete precast capping)

Part VIII Issueg Issue 2043-P8-016 Job Greenfields Housing, Maynooth Kildare Co.Co 17/05/2022 AS