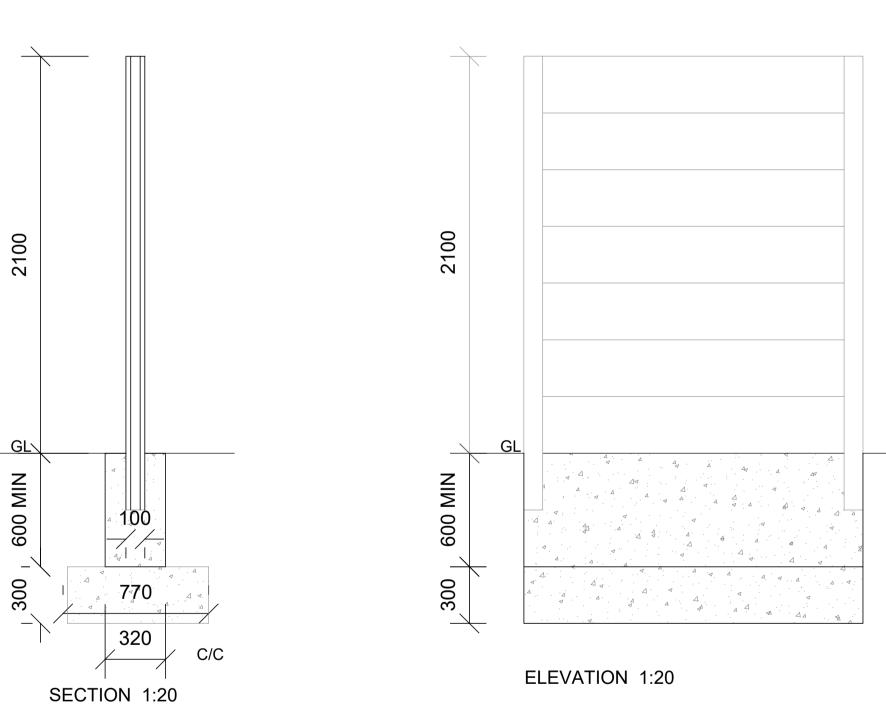

BOUNDARY TYPE 2 - BRICK FACED BLOCKWORK 925MM

BOUNDARY TYPE 5 - POST AND PLANK 2100MM

BOUNDARY TYPE 3 - BRICK FACED BLOCKWORK 2125MM

600 MIN SECTION 1:20

height with added concrete precast capping)

Part VIII Issueg Issue 2043-P8-016 Job Greenfields Housing, Maynooth Kildare Co.Co 17/05/2022 AS