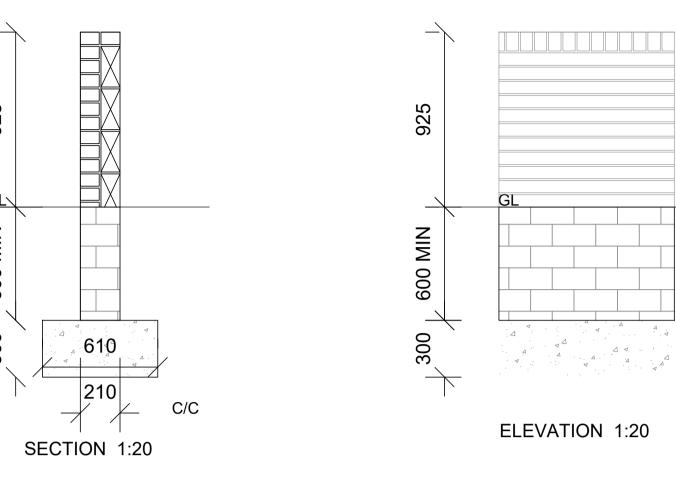

BOUNDARY TYPE 2 - BRICK FACED BLOCKWORK 925MM

BOUNDARY TYPE 5 - POST AND PLANK 2100MM

BOUNDARY TYPE 3 - BRICK FACED BLOCKWORK 2125MM

600 MIN SECTION 1:20

height with added concrete precast capping)

Part VIII Issueg Issue 2043-P8-016 Job Greenfields Housing, Maynooth Kildare Co.Co 17/05/2022 AS